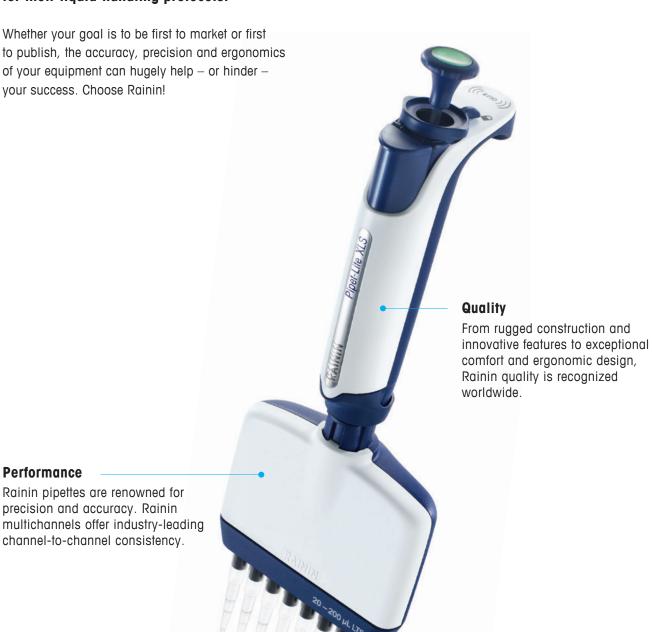

# Quality, Performance and Purity!

Professional labs around the world rely on Rainin for their liquid-handling protocols.

► There's a reason Rainin multichannel pipettes outperform all other multichannels worldwide — exceptional comfort and handling, and industry leading channel-to-channel consistency.

### Innovation

For more than 40 years, Rainin has been advancing the art of liquid handling.

## **Pipettes**

Rainin pipettes offer exceptional performance, comfort and durability.

The Rainin LiteTouch System dramatically reduces the amount of force required to load and eject tips.

**LTS** 

## **Precision Pipettes**

In addition to offering the widest selection of volume ranges, Rainin pipettes incorporate ergonomic features, including  $LTS^{m}$  – our highly acclaimed LiteTouch<sup>m</sup> System.

## LTS – Innovation in Action!

- Less force
- Less fatigue
- Better results

Rainin was the first manufacturer to reshape pipette bodies, add thumb hooks and redesign its plungers to make the instruments more ergonomic. But our most dramatic contribution to liquid handling ergonomics is LTS, the patented LiteTouch System.