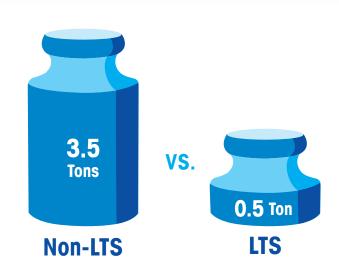

## **Why Force Matters**

Over the course of a month, a typical pipette user's thumb exerts roughly 3.5 tons of force ejecting tips. Switching that user to a Rainin pipette with LTS would reduce thumb force by a factor of 7!

### Less Fatigue

LTS-equipped pipettes reduce fatigue and allow you to concentrate on your work and pipetting technique.

Learn more about ergonomic pipetting at www.mt.com/LTS