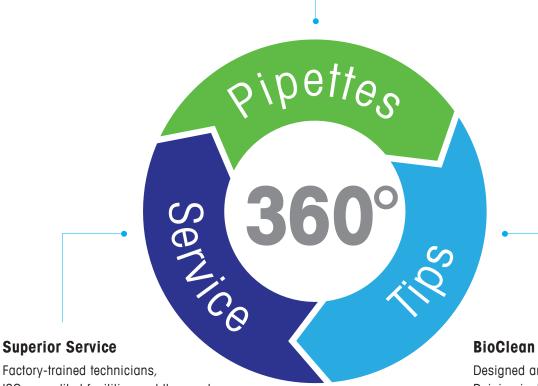

# Pipetting 360°

## **Pipettes**

Rainin pipettes offer exceptional performance, comfort and durability.

The Rainin LiteTouch System dramatically reduces the amount of force required to load and eject tips.

**LTS** 

#### **Service**

**Tips** 

We offer a global network of factory-trained technicians.

#### **BioClean Ultra**

From pure virgin polypropylene and precision engineering to meticulouslyclean manufacturing, Rainin tips deliver outstanding quality and performance.

## **BioClean Ultra Tips**

Designed and engineered for Rainin pipettes and manufactured in a Class 100,000 clean room facility, BioClean Ultra tips are guaranteed to deliver flawless, contamination-free performance.