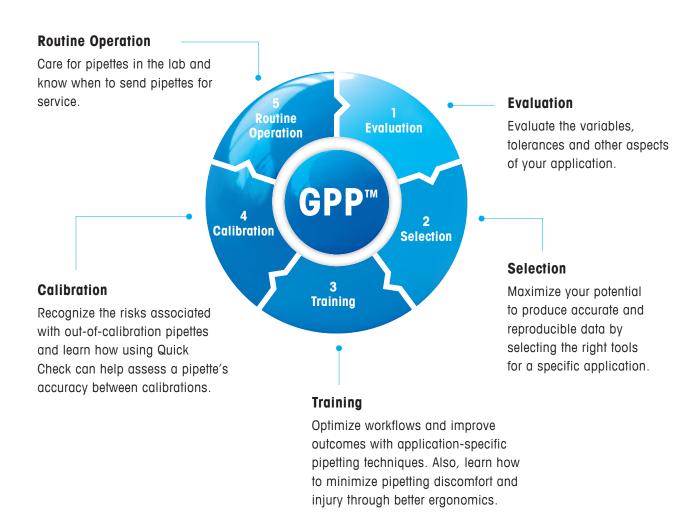

# **Good Pipetting Practice**

# Better Results through Better Understanding

The performance of any instrument is improved in the hands of a skilled operator. Through  $\mathsf{GPP}^{\mathsf{TM}}$ , labs can reduce errors and improve the reliability and repeatability of their results. The key: better understanding the factors that affect experiments and learning application-specific techniques.

You can improve data quality with Good Pipetting Practice<sup>™</sup> – METTLER TOLEDO's comprehensive, systematic approach to maximizing pipetting accuracy and repeatability.

▶ See how much GPP has to offer at www.mt.com/gpp