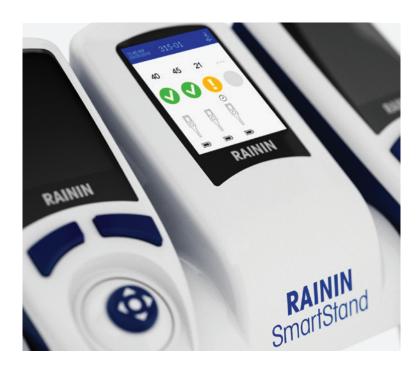

## **Rainin XLS+ Pipettes**

Place any Rainin XLS/XLS+ pipette on a SmartStand to instantly see the pipette's calibration status and service details right at the bench.

# Place a pipette on SmartStand and instantly know:

- Compliance status
- Service data
- ID numbers
- Battery level (E4 XLS)

Simplify your pipette management! www.mt.com/EasyDirectPAM