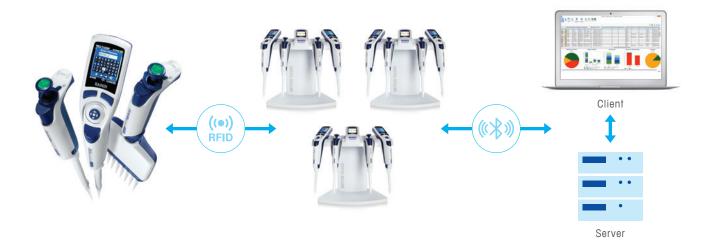

# With EasyDirect, You're in Control

With EasyDirect™ Pipette Asset Manager and SmartStand, you have a powerful pipette tracking and calibration management system. Using the RFID chip embedded in every Rainin XLS-brand pipette, EasyDirect tracks every pipette's usage, location and service data automatically.

## **Multiple SmartStands**

Connect SmartStand to EasyDirect via Bluetooth or USB drive to automatically transfer serial numbers, service and other data to the EasyDirect database.