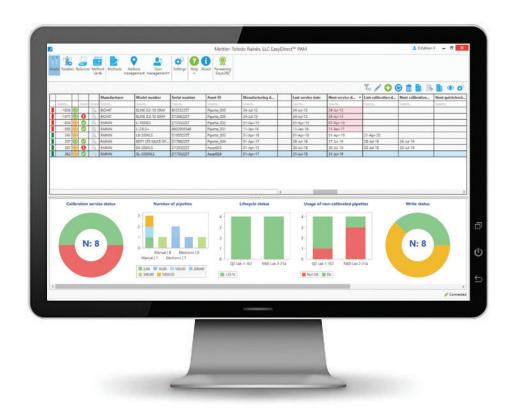

# **Simplify Pipette Management**

# With EasyDirect, You're in Control

With EasyDirect™ Pipette Asset Manager and SmartStand, you have a powerful pipette tracking and calibration management system. Using the RFID chip embedded in every Rainin XLS-brand pipette, EasyDirect tracks every pipette's usage, location and service data automatically.

#### Track

EasyDirect tells you how often pipettes are used, where they belong and to whom they've been assigned.

### Manage

Whether you manage 100, 1,000, 5,000 pipettes or more, EasyDirect automates, organizes and delivers the information you need.

## **Simplify**

Imagine... no more relying on serial numbers, managing barcodes or applying labels.

## **EasyDirect**

Maintain a complete history of your entire pipette inventory, making it easy to track status, location, calibration and service schedule for any pipette.