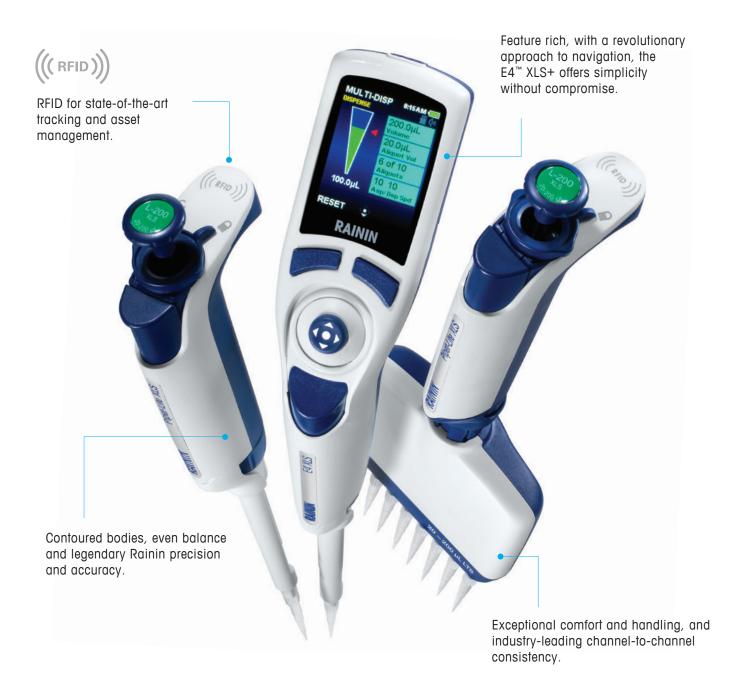

# Quality, Performance and Purity!

Professional labs around the world rely on Rainin for their liquid-handling protocols.

► There's a reason Rainin multichannel pipettes outperform all other multichannels worldwide — exceptional comfort and handling, and industry leading channel-to-channel consistency.

## **Pipettes**

Rainin pipettes offer exceptional performance, comfort and durability.

The Rainin LiteTouch System dramatically reduces the amount of force required to load and eject tips.

**LTS** 

## **Precision Pipettes**

In addition to offering the widest selection of volume ranges, Rainin pipettes incorporate ergonomic features, including  $LTS^{m}$  – our highly acclaimed LiteTouch<sup>m</sup> System.

## LTS – Innovation in Action!

- Less force
- Less fatigue
- Better results

Rainin was the first manufacturer to reshape pipette bodies, add thumb hooks and redesign its plungers to make the instruments more ergonomic. But our most dramatic contribution to liquid handling ergonomics is LTS, the patented LiteTouch System.

# With EasyDirect, You're in Control

With EasyDirect™ Pipette Asset Manager and SmartStand, you have a powerful pipette tracking and calibration management system. Using the RFID chip embedded in every Rainin XLS-brand pipette, EasyDirect tracks every pipette's usage, location and service data automatically.